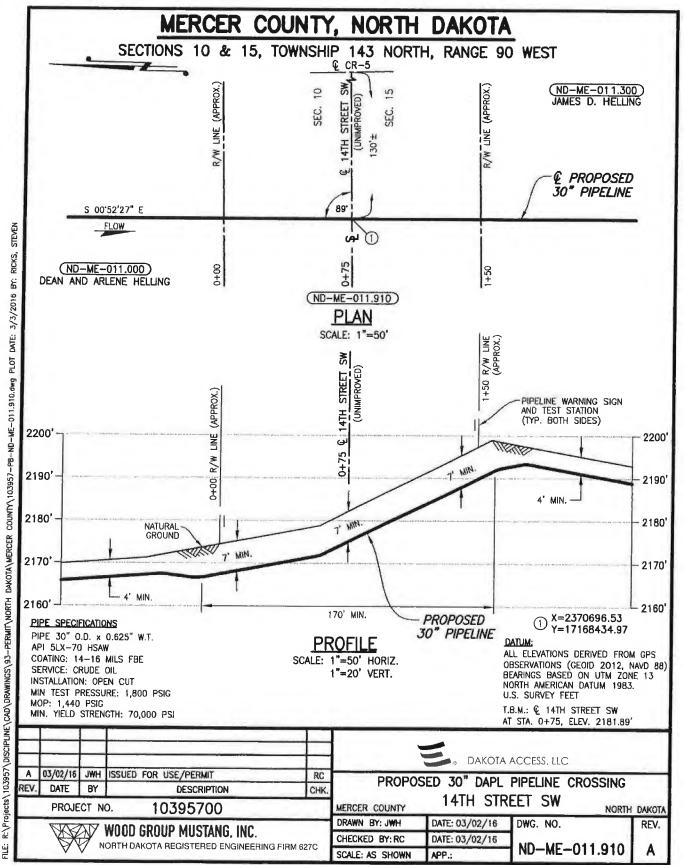

| -             |



DAKOTA\MERCER R:\Projects\103957\DISCIPLINE\CAD\DRAWINGS\93-PERMIT\NORTH

|                                                                                | Utility O                                                                                                                                                                                                                                                                                                                      | ccupancy Application